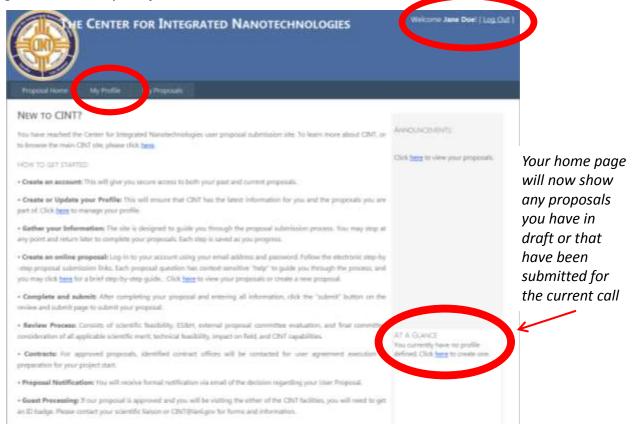

Be clear and specific, not vague or general

When you enter the proposal submission site (<u>https://cint.sandia.gov/</u>), this is the home page you will see. Please click "log in" in the upper right hand corner

| CENTER FOR INTEGRATED NANOTECHNOLOGIES                                                                                                                                                                                                                                                                                                                                                       | TLos                                           |
|----------------------------------------------------------------------------------------------------------------------------------------------------------------------------------------------------------------------------------------------------------------------------------------------------------------------------------------------------------------------------------------------|------------------------------------------------|
| Proposal Nome My Profile My Proposals                                                                                                                                                                                                                                                                                                                                                        |                                                |
| NEW TO CINT?                                                                                                                                                                                                                                                                                                                                                                                 |                                                |
| You have reached the Center for Integrated Nanotechnologies user proposal submission site. To learn more about CINT, or<br>to browse the main CINT site, please click here                                                                                                                                                                                                                   | ANNOUNCEMENTS:                                 |
| HOW TO GET STARTED:                                                                                                                                                                                                                                                                                                                                                                          | Click berg to view your proposals.             |
| Create an account: This will give you secure access to both your past and current proposals.                                                                                                                                                                                                                                                                                                 |                                                |
| • Create or Update your Profile: This will ensure that CINT has the latest information for you and the proposals you are<br>part of Click bere to manage your profile.                                                                                                                                                                                                                       |                                                |
| <ul> <li>Gather your Information: The site is designed to guide you through the proposal submission process. You may stop at<br/>any point and return later to complete your proposals. Each step is saved as you progress.</li> </ul>                                                                                                                                                       |                                                |
| <ul> <li>Create an online proposal: Log-in to your account using your email address and password. Follow the electronic step-by-<br/>step proposal submission links. Each proposal question has context sensitive "help" to guide you through the process, and<br/>you may click there for a brief step-by-step guide Click here to view your proposals or create a new proposal.</li> </ul> |                                                |
| <ul> <li>Complete and submits After completing your proposal and entering all information, click the "submit" button on the<br/>review and submit page to submit your proposal.</li> </ul>                                                                                                                                                                                                   |                                                |
| <ul> <li>Review Process: Consists of scientific feasibility, ES&amp;H, external proposal committee evaluation, and final committee<br/>consideration of all applicable scientific merit, technical feasibility, impact on field, and CINT capabilities.</li> </ul>                                                                                                                           | AT A GLANCE<br>You are not currently logged in |
| <ul> <li>Contractal For approved proposals, identified contract offices will be contacted for user agreement execution in<br/>preparation for your project start.</li> </ul>                                                                                                                                                                                                                 |                                                |
| • Proposal Notification: You will receive formal notification via email of the decision regarding your User Proposal.                                                                                                                                                                                                                                                                        |                                                |
| • Guest Processing: If our proposal is approved and you will be visiting the either of the CINT facilities, you will used to get<br>an ID badge. Pinase contact your scientific liaison or CINT@larl.gov for forms and information.                                                                                                                                                          |                                                |