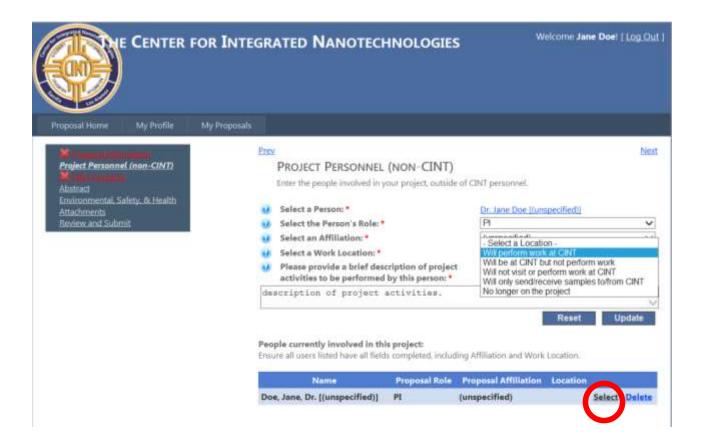

**Project Personnel (non-CINT).** Enter the information in to the data fields regarding the users that will be participating on this proposal.

You will note at the bottom that you are defaulted as the PI. Click on the "Select" hyperlink under location and fill in the applicable information for your intended time as a user of the facility.

# To add additional personnel, click on the blue hyperlink "click to Select or Enter a New person".

|                                             | CENTER FOR INTEGRATED NANOTECHNOLOGIES |                                                                              |                                                   |                    | el   Log.Out |
|---------------------------------------------|----------------------------------------|------------------------------------------------------------------------------|---------------------------------------------------|--------------------|--------------|
| Proposal Home My Profile                    | My Proposals                           |                                                                              |                                                   |                    |              |
| States and the second second                | Prev                                   |                                                                              |                                                   |                    | Next         |
| Project Personnel (non-CINT)                | PROJECT PI                             | ERSONNEL (NON-CIN                                                            | T)                                                |                    |              |
| Abstract<br>Environmental, Safety, & Health | Enter the people                       | e involved in your project, out                                              | side of CINT personnel.                           |                    |              |
| Attachments                                 | Select a Perso                         | ars: •                                                                       | stlick to Select of                               | or Enter a Person  |              |
| Review and Submit                           | Select the Per                         | rson's Role:*                                                                | - Deside Date                                     |                    | ~            |
|                                             | M Select an Affi                       | liation: *                                                                   | - Select an Affi                                  | lation -           | ~            |
|                                             | M Select a Work                        | Location: *                                                                  | - Select a Loca                                   | ntion -            | ~            |
|                                             |                                        | le a brief description of proj<br>e performed by this person                 |                                                   |                    |              |
|                                             |                                        |                                                                              |                                                   |                    | 0            |
|                                             | 1                                      |                                                                              |                                                   | Reset              | Add          |
|                                             |                                        | wolved in this project:<br>d have all fields completed, ind<br>Proposal Role | Juding Affiliation and Wo<br>Proposal Affiliation | rk Location.       |              |
|                                             | Doe, Jane, Dr. [(unsp                  | CONSTRUCTION OF A                                                            | (unspecified)                                     | WorkOnSite Sele    | ect Delete   |
|                                             | cooc, mine, cor, transf                | secured 1.                                                                   | (matheconeg)                                      | The statistic sent | the average  |