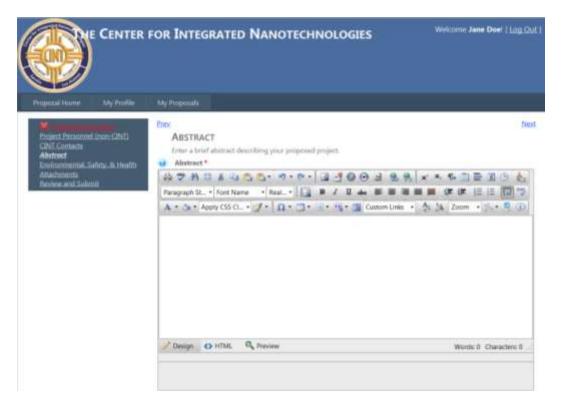

#### Abstract

Enter a brief abstract describing your proposed project. Figures allowed.

As you add your CINT scientists, you will see them added to your proposal scientists list at the bottom of the page. Once your selections are complete, click on the "next" link on the upper right corner of your screen. **Abstract:** Enter a brief abstract describing your proposed project. Figures are allowed. Once you've entered your abstract, click on the "next" link on the upper right corner of your screen.