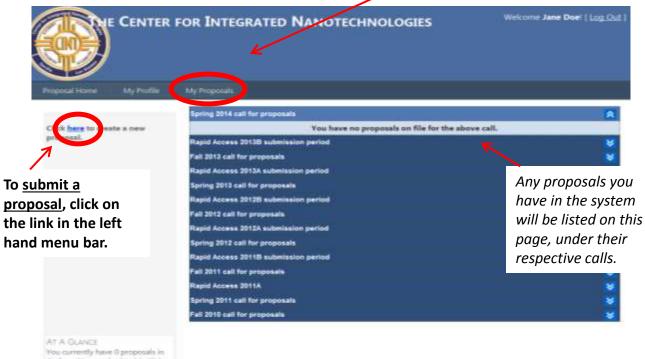

After you have selected the save button, you will see a note listing your modified date. Once you see this confirmation. Click on the My Proposals tab.

You currently have 0 proposals in draft, and have submitted 0. Club to view or create proposals.