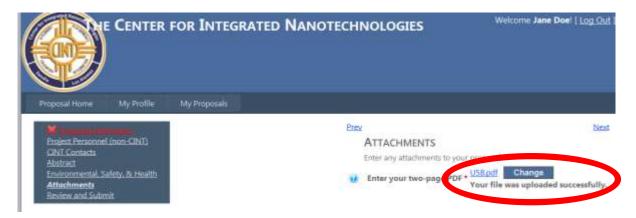

Attachments: To upload your 2 page pdf proposal, click on the browse button.

|                                                                     | FOR INTEGRATED NANOTECHNOLOGIES                        | Welcome Jane Doe!   Log Dul |
|---------------------------------------------------------------------|--------------------------------------------------------|-----------------------------|
| Proposal Home My Profile                                            | My Proposals                                           |                             |
| M<br>Project Personnel (non CPAT)<br>CINIT Contacts<br>Abstract     | ATTACHMENTS<br>Enter any attachments to your proposal. | binst                       |
| Environmental, Salety, & Health<br>Attachments<br>Bedex and Sulemit | Enter your two-page PDF *                              | Browse Upload               |

Once you have selected your CINT proposal, select the upload button

Once your upload is complete you will see a notice stating that your file was uploaded successfully. To replace the current uploaded proposal select the "change" button. Once complete click "next" in the upper right hand corner of the screen.