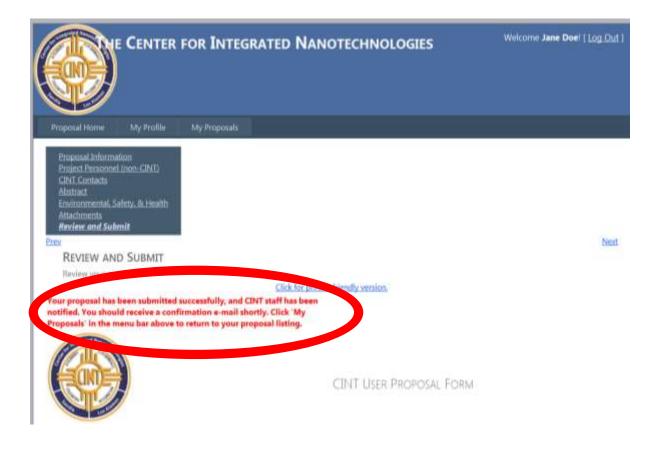

**Review and Submit**: Once you have reviewed your proposal, you may print a copy of the proposal by selecting the link "Click for printer-friendly version" and you may submit your proposal by selecting the "submit" button at the upper right corner or bottom right hand corner of your screen.